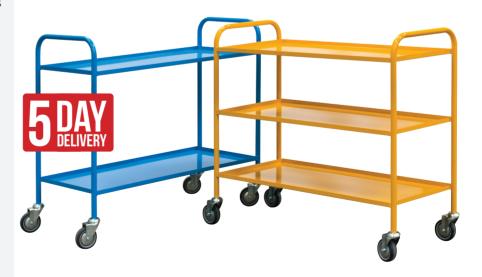

Economy Shelf Trucks offer a cost effective solution to the transport of items around a school, office or workplace.

Available in a range of colours with a choice of either two or three tiers.

- Capable of holding 60kg (SWL) per shelf.
- Choice of two or three shelves.
- Fitted with four swivel castors.
- A choice of three colour options available.
- Fully welded construction.
- Order quantities may apply, please speak to the sales team.

| <b>Economy Shelf Trucks</b> - Dimensions/Codes |       |             |         |  |  |
|------------------------------------------------|-------|-------------|---------|--|--|
| Size H.W.L.                                    | Tiers | Code        | Price   |  |  |
| 960.495.1100                                   | 2     | RTLD9649112 | £254.83 |  |  |
|                                                | 3     | RTLD9649113 | £294.68 |  |  |

## **ECONOMY SHELF TRUCKS**

All <u>RED</u> product codes are available on 5 Day Delivery when ordered in Blue