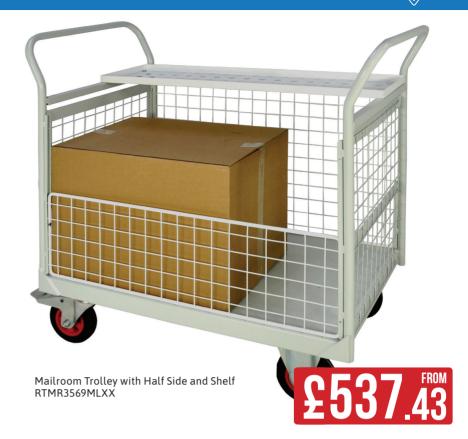

## 

Our range of mailroom trolleys offer an easy and convenient way to transport post and packages around the workplace.

Supplied with easily removable side panels to aid loading and unloading.

3 and a half sided trolleys are supplied with convenient storage tray.

Manufactured from strong tubular steel with reinforced base for durability.

- Trolleys supplied with 2 fixed and 2 swivel braked castors.
- Tough durable powder coated finish.
- Fully welded construction.
- UK manufactured.
- Designed for doorways and narrow aisle access.

| Mailroom Trolleys - Full Side |              |         |  |  |
|-------------------------------|--------------|---------|--|--|
| Size H.W.L.                   | Code         | Price   |  |  |
| 830. 600. 900                 | RTMR4690MLXX | £537.43 |  |  |
| 830. 600. 1200                | RTMR4612MLXX | £567.62 |  |  |